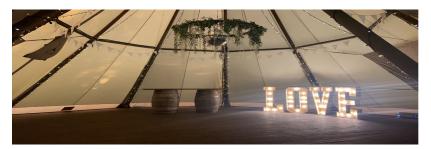

#### **DECORATIONS:**

Light up wooden LOVE letters

Barrel cake table and hanging chandeliers

Cylinder vases decorated with foliage for the barel tables in the bar aread

Circular vintage wagon wheel decorated with foliage & filament lights above the bar

Circular hanging hoops decorated with foliage in each tipi

Hanging hoop decorated with foilage and a mirror ball in the dancefloor area

Barell tables set up for your DJ

Acrylic Cards & Gifts Sign

Circular back drop decorated with foliage ideal for your ceremony & top table