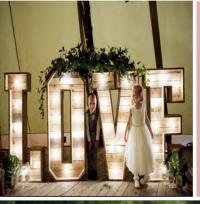

#### **DECORATIONS:**

Light up wooden LOVE letters

Barrel cake table and hanging chandeliers

Cylinder vases decorated with foliage for the barel tables in the bar aread

Circular vintage wagon wheel decorated with foliage & filament lights above the bar