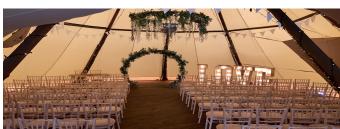

#### **DECORATIONS:**

Light up wooden LOVE letters

Barrel cake table and hanging chandeliers

Cylinder vases decorated with foliage for the barel tables in the bar aread

Circular vintage wagon wheel decorated with foliage & filament lights above the bar

Circular hanging hoops decorated with foliage in each tipi

Hanging hoop decorated with foilage and a mirror ball in the dancefloor area

Barell tables set up for your DJ

Acrylic Cards & Gifts Sign

Circular back drop decorated with foliage ideal for your ceremony & top table