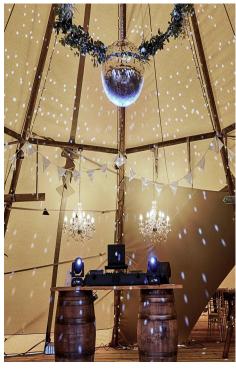

#### **DECORATIONS:**

Light up wooden LOVE letters

Barrel cake table and hanging chandeliers

Cylinder vases decorated with foliage for the barel tables in the bar aread

Circular vintage wagon wheel decorated with foliage & filament lights above the bar

Circular hanging hoops decorated with foliage in each tipi

Hanging hoop decorated with foilage and a mirror ball in the dancefloor area

Barell tables set up for your DJ

Acrylic Cards & Gifts Sign

Circular back drop decorated with foliage ideal for your ceremony & top table