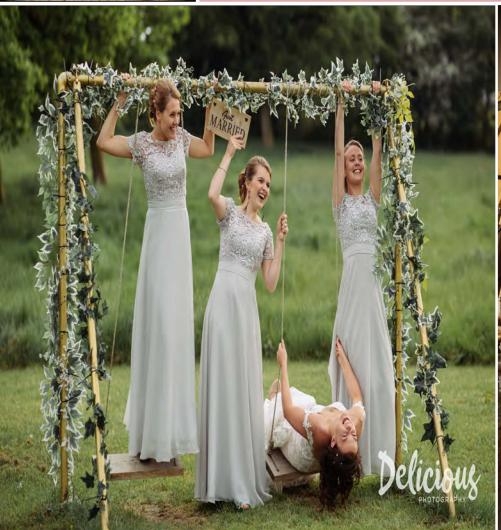

Oak Tree decorated with hanging cluster fairy lights

Outdoor Swings decorated with foilage