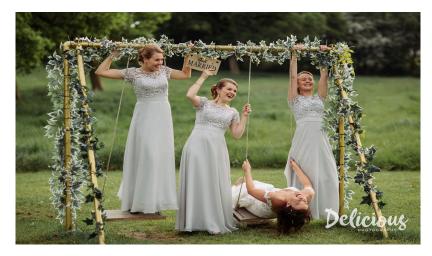

Oak Tree decorated with hanging cluster fairy lights

Outdoor Swings decorated with foilage