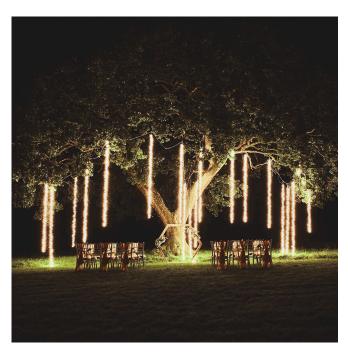

Oak Tree decorated with hanging cluster fairy lights

Outdoor Swings decorated with foilage