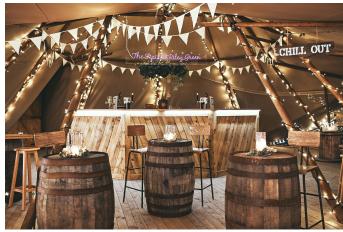

### ALL OF OUR TIPI HIRE PRICES INCLUDE:

Exclusive use of the Tipis and the lawns 4 Tipis with panoramic windows and solid wood flooring throughout Heating and cooling Fairy lights and cream bunting Circular wooden bar with led lights Limewash chiavari chairs Traditional circular tables or rustic bench tables Rustic barrel tables and bar stools Glasswear

Cake table & knife

Cards & gifts table with acrylic sign

Luxury toilets

Outside seating

Outdoor festoon lighting on shepherds hooks

Free car parking on site

In house events team to look after you and your guests on the day

#### **DECORATIONS:**

Light up wooden LOVE letters

Barrel cake table and hanging chandeliers

Cylinder vases decorated with foliage for the barel tables in the bar aread

Circular vintage wagon wheel decorated with foliage & filament lights above the bar

Circular hanging hoops decorated with foliage in each tipi

Hanging hoop decorated with foilage and a mirror ball in the dancefloor area

Barell tables set up for your DJ

Acrylic Cards & Gifts Sign

Circular back drop decorated with foliage ideal for your ceremony & top table