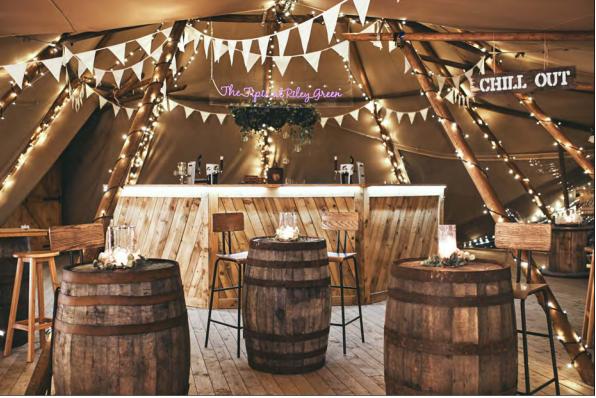

### ALL OF OUR TIPI HIRE PRICES INCLUDE:

Exclusive use of the Tipis and the lawns 4 Tipis with panoramic windows and solid wood flooring throughout Heating and cooling Fairy lights and cream bunting Circular wooden bar with led lights Limewash chiavari chairs Traditional circular tables or rustic bench tables Rustic barrel tables and bar stools Glasswear

Cake table & knife

Cards & gifts table with acrylic sign

Luxury toilets

Outside seating

Outdoor festoon lighting on shepherds hooks

Free car parking on site

In house events team to look after you and your guests on the day

#### **DECORATIONS:**

Light up wooden LOVE letters

Barrel cake table and hanging chandeliers

Cylinder vases decorated with foliage for the barel tables in the bar aread

Circular vintage wagon wheel decorated with foliage & filament lights above the bar

Circular hanging hoops decorated with foliage in each tipi

Hanging hoop decorated with foilage and a mirror ball in the dancefloor area

Barell tables set up for your DJ

Acrylic Cards & Gifts Sign

Circular back drop decorated with foliage ideal for your ceremony & top table